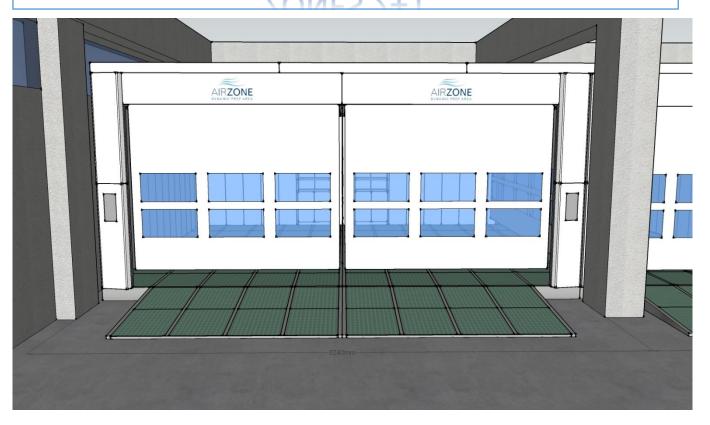

g manual curtain for the passage of the operators







#### Frontally suspended plenums (2X)

#### Fixed wall with panels on back









#### Frontally suspended plenums (2X)

# Fixed wall on back with panels and motorized roller curtains (central+on sides)









#### Totally suspended plenums (2X)









#### Totally suspended plenums (2X)

## Sliding manual curtains (on 4 sides + central)









#### 1- CAR BAY

#### 1-bay









#### 2-CARS BAYS









#### 3-CARS BAYS









#### (2+1)-CARS BAYS









#### **BACK WALL ACCESSORIES**



- LED light fixtures
- Service personnel door Suctions
- Maintenance

- Cabinets







#### FLOOR ACCESSORIES









#### 3D - LAYOUT EXAMPLES









### 3D - LAYOUT EXAMPLES ZONES 2+1









### 3D - LAYOUT EXAMPLES ZONES 2+1