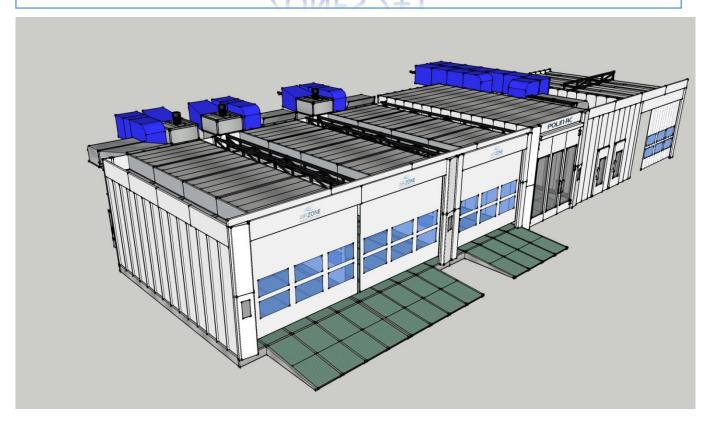

columns (2X)

#### 2-bays



Central sliding manual curtain for the passage of the operators







#### Frontally suspended plenums (2X)

#### Fixed wall with panels on back









#### Frontally suspended plenums (2X)

# Fixed wall on back with panels and motorized roller curtains (central+on sides)









#### Totally suspended plenums (2X)









#### Totally suspended plenums (2X)

## Sliding manual curtains (on 4 sides + central)









#### 1- CAR BAY

#### 1-bay









#### 2-CARS BAYS









#### 3-CARS BAYS









#### (2+1)-CARS BAYS









#### **BACK WALL ACCESSORIES**



- LED light fixtures
- Service personnel door Suctions
- Maintenance

- Cabinets







#### FLOOR ACCESSORIES









#### 3D - LAYOUT EXAMPLES









### 3D - LAYOUT EXAMPLES ZONES 2+1









### 3D - LAYOUT EXAMPLES ZONES 2+1