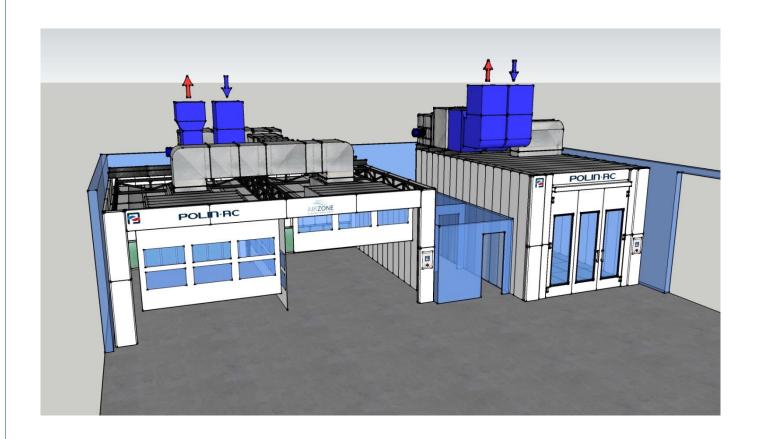

for the passage of the operators







#### Frontally suspended plenums (2X)

#### Fixed wall with panels on back









#### Frontally suspended plenums (2X)

# Fixed wall on back with panels and motorized roller curtains (central+on sides)









#### Totally suspended plenums (2X)









#### Totally suspended plenums (2X)

## Sliding manual curtains (on 4 sides + central)









#### 1- CAR BAY

#### 1-bay









#### 2-CARS BAYS









#### 3-CARS BAYS









#### (2+1)-CARS BAYS









#### **BACK WALL ACCESSORIES**



- LED light fixtures
- Service personnel door Suctions
- Maintenance

- Cabinets







#### FLOOR ACCESSORIES









#### 3D - LAYOUT EXAMPLES









### 3D - LAYOUT EXAMPLES ZONES 2+1









### 3D - LAYOUT EXAMPLES ZONES 2+1