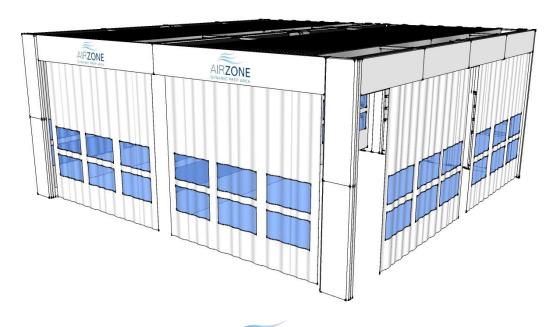

ay









#### Totally suspended plenum

#### Sliding manual curtains









#### Totally suspended plenum

# Sliding manual curtain on the frontal with on side roller motorized curtains







### Self-supporting ground columns DOUBLE ZONE









# Self-supporting ground columns Sliding manual curtains and roller motorized with fixed panels walls









#### Self-supporting ground columns LED SHIELD SYSTEM +









# Self-supporting ground columns Motorized roller curtains and back fixed panels with cabinets and equipments









# Self-supporting ground columns Sliding manual curtains on frontal and side motorized roller curtains and fixed back panels wall









#### Self-supporting ground columns

## Frontal/on sides sliding manual curtains and fixed panels wall on back









#### Self-supporting ground columns

#### Fixed wall with panels on back/sides









#### Self-supporting ground columns (2X)

#### 2-bays



Central sliding manual curtain for the passage of the operators







#### Frontally suspended plenums (2X)

#### Fixed wall with panels on back









#### Frontally suspended plenums (2X)

# Fixed wall on back with panels and motorized roller curtains (central+on sides)









#### Totally suspended plenums (2X)









#### Totally suspended plenums (2X)

## Sliding manual curtains (on 4 sides + central)









#### 1- CAR BAY

#### 1-bay









#### 2-CARS BAYS









#### 3-CARS BAYS









#### (2+1)-CARS BAYS









#### **BACK WALL ACCESSORIES**



- LED light fixtures
- Service personnel door Suctions
- Maintenance