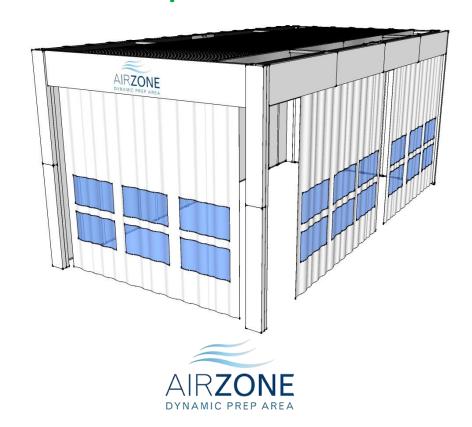

**Preparation and spray zones** 





LED

1500mm 20W/each

865

(color code,

morning light)

#### Single plenum









2000 mm



4+4

1750 mm









### **Modulability** adaptable to space requirements / need









#### Self-supporting ground columns

#### 1-bay











#### Self-supporting ground columns

#### Manual sliding curtains









#### Self-supporting ground columns

#### Motorized roller curtains

#### 1-bay



Seal profiles with passage reduction







#### Self-supporting ground columns Rigid panels









# Self-supporting ground columns Motorized curtain on the frontal with on side/back panels









# Self-supporting ground columns Motorized curtain on the frontal/side with on side/back panels







# Self-supporting ground columns Manual sliding curtain on the frontal with on side roller curtains and on side/back panels







## Suspended on front On back fixed panels









#### Suspended on front

#### On back fixed panels









#### Totally suspended plenum

1-bay









#### Suspension kit with chain OPTIONAL

#### 1-bay









#### Totally suspended plenum

#### Sliding manual curtains









#### Totally suspended plenum

# Sliding manual curtain on the frontal with on side roller motorized curtains







### Self-supporting ground columns DOUBLE ZONE









# Self-supporting ground columns Sliding manual curtains and roller motorized with fixed panels walls









#### Self-supporting ground columns LED SHIELD SYSTEM +









# Self-supporting ground c