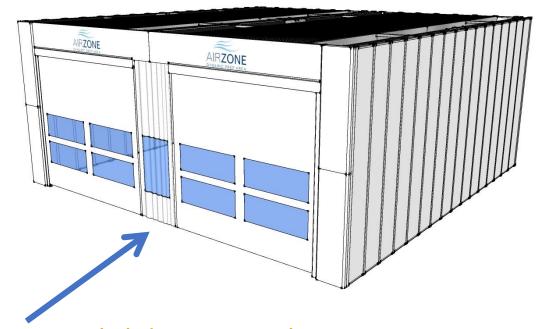

#### 1-bay

Seal profiles with passage reduction

#### Self-supporting ground columns Rigid panels