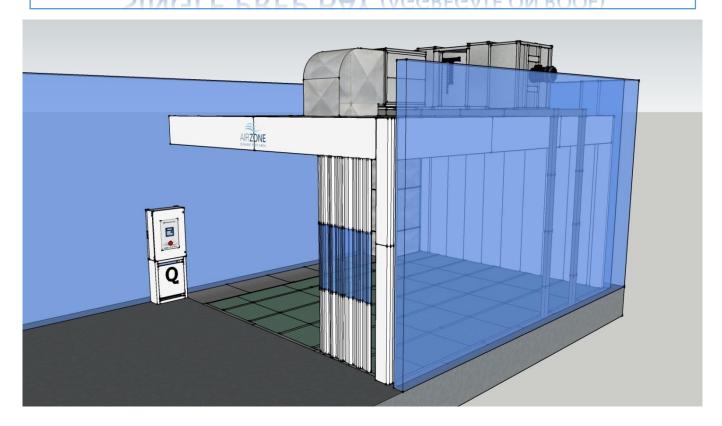

#### Motorized roller curtains

#### 1-bay

Seal profiles with passage reduction