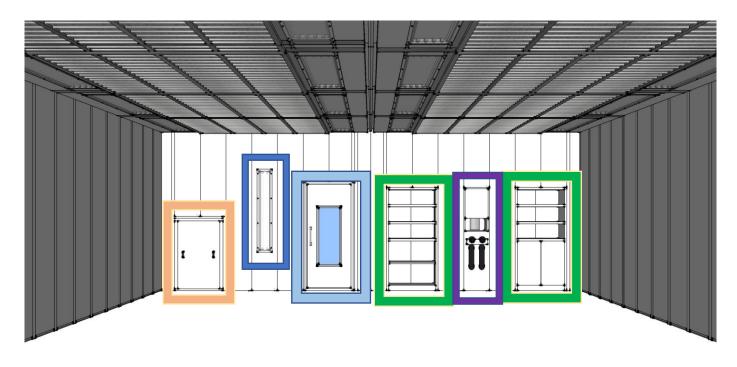

#### **BACK WALL ACCESSORIES**

- LED light fixtures
- Service personnel door Suctions
- Maintenance

- Cabinets