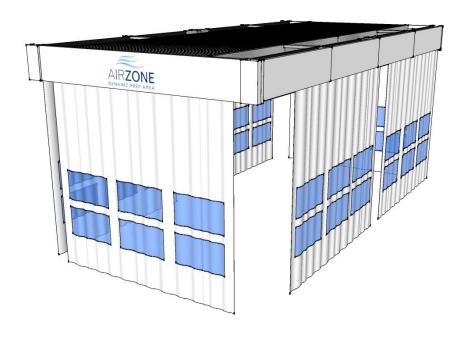

# Self-supporting ground columns Sliding manual curtains and roller motorized with fixed panels walls

# Self-supporting ground columns Sliding manual curtains on frontal and side motorized roller curtains and fixed back panels wall