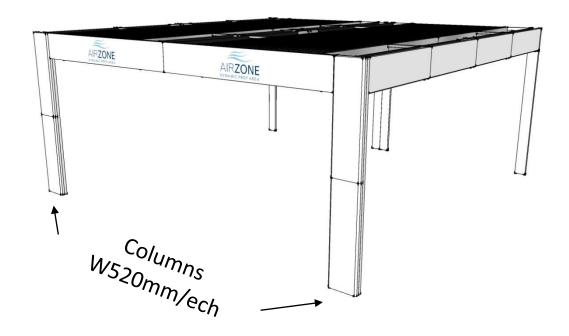

els









# Self-supporting ground columns Motorized curtain on the frontal with on side/back panels









# Self-supporting ground columns Motorized curtain on the frontal/side with on side/back panels







# Self-supporting ground columns Manual sliding curtain on the frontal with on side roller curtains and on side/back panels







## Suspended on front On back fixed panels









#### Suspended on front

#### On back fixed panels









#### Totally suspended plenum

1-bay









#### Suspension kit with chain OPTIONAL

#### 1-bay









#### Totally suspended plenum

#### Sliding manual curtains









#### Totally suspended plenum

# Sliding manual curtain on the frontal with on side roller motorized curtains







### Self-supporting ground columns DOUBLE ZONE









# Self-supporting ground columns Sliding manual curtains and roller motorized with fixed panels walls









#### Self-supporting ground columns LED SHIELD SYSTEM +









# Self-supporting ground columns Motorized roller curtains and back fixed panels with cabinets and equipments









# Self-supporting ground columns Sliding manual curtains on frontal and side motorized roller curtains and fixed back panels wall









#### Self-supporting ground columns

## Frontal/on sides sliding manual curtains and fixed panels wall on back









#### Self-supporting ground columns

#### Fixed wall with panels on back/sides









#### Self-supporting ground columns (2X)

#### 2-bays



Central sliding manual curtain for the passage of the operators







#### Frontally suspend