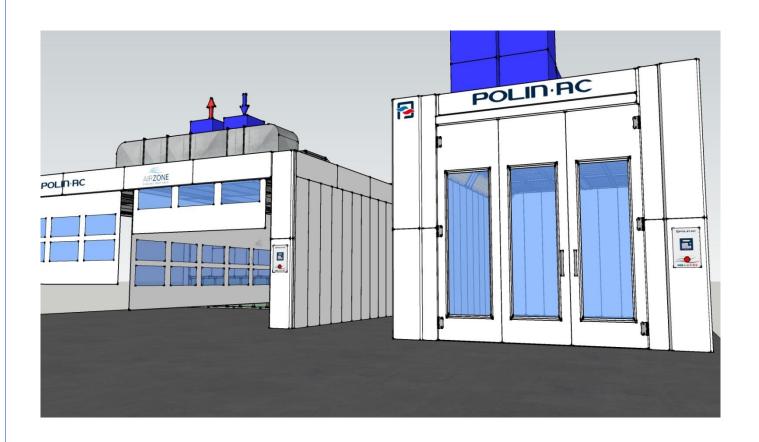

passage of the operators







#### Frontally suspended plenums (2X)

#### Fixed wall with panels on back









#### Frontally suspended plenums (2X)

# Fixed wall on back with panels and motorized roller curtains (central+on sides)









#### Totally suspended plenums (2X)









#### Totally suspended plenums (2X)

## Sliding manual curtains (on 4 sides + central)









#### 1- CAR BAY

#### 1-bay









#### 2-CARS BAYS









#### 3-CARS BAYS









#### (2+1)-CARS BAYS









#### **BACK WALL ACCESSORIES**



- LED light fixtures
- Service personnel door Suctions
- Maintenance

- Cabinets







#### FLOOR ACCESSORIES









#### 3D - LAYOUT EXAMPLES









### 3D - LAYOUT EXAMPLES ZONES 2+1









### 3D - LAYOUT EXAMPLES ZONES 2+1