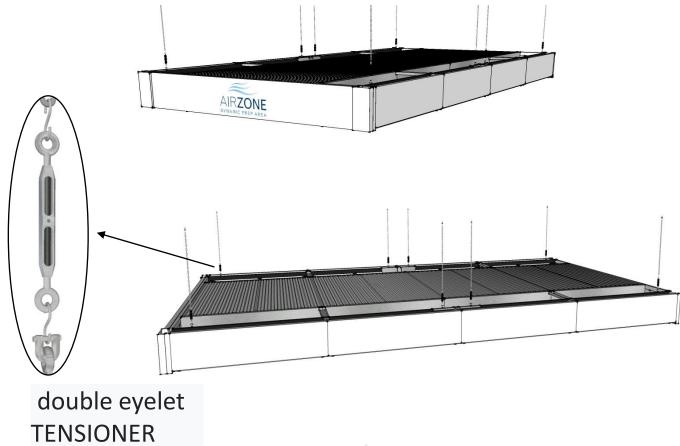

Self-supporting ground columns

#### Manual sliding curtains









#### Self-supporting ground columns

#### Motorized roller curtains

#### 1-bay



Seal profiles with passage reduction







#### Self-supporting ground columns Rigid panels









# Self-supporting ground columns Motorized curtain on the frontal with on side/back panels









# Self-supporting ground columns Motorized curtain on the frontal/side with on side/back panels







# Self-supporting ground columns Manual sliding curtain on the frontal with on side roller curtains and on side/back panels







## Suspended on front On back fixed panels









#### Suspended on front

#### On back fixed panels









#### Totally suspended plenum

1-bay









#### Suspension kit with chain OPTIONAL

#### 1-bay









#### Totally suspended plenum

#### Sliding manual curtains









#### Totally suspended plenum

# Sliding manual curtain on the frontal with on side roller motorized curtains







### Self-supporting ground columns DOUBLE ZONE









# Self-supporting ground columns Sliding manual curtains and roller motorized with fixed panels walls









#### Self-supporting ground columns LED SHIELD SYSTEM +









# Self-supporting ground columns Motorized roller curtains and back fixed panels with cabinets and equipments









# Self-supporting ground columns Sliding manual curtains on frontal and side motorized roller curtains and fixed back panels wall









#### Self-supporting ground columns

## Frontal/on sides sliding manual curtains and fixed panels wall on back