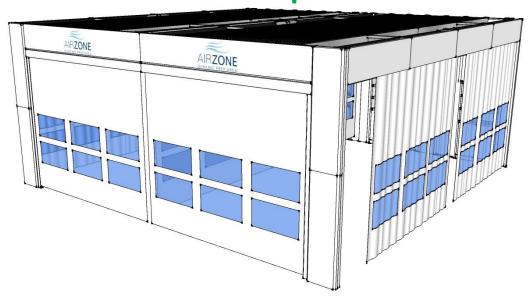

ck fixed panels









#### Totally suspended plenum

1-bay









#### Suspension kit with chain OPTIONAL

#### 1-bay









#### Totally suspended plenum

#### Sliding manual curtains









#### Totally suspended plenum

# Sliding manual curtain on the frontal with on side roller motorized curtains







### Self-supporting ground columns DOUBLE ZONE









# Self-supporting ground columns Sliding manual curtains and roller motorized with fixed panels walls









#### Self-supporting ground columns LED SHIELD SYSTEM +









# Self-supporting ground columns Motorized roller curtains and back fixed panels with cabinets and equipments









# Self-supporting ground columns Sliding manual curtains on frontal and side motorized roller curtains and fixed back panels wall









#### Self-supporting ground columns

## Frontal/on sides sliding manual curtains and fixed panels wall on back









#### Self-supporting ground columns

#### Fixed wall with panels on back/sides









#### Self-supporting ground columns (2X)

#### 2-bays



Central sliding manual curtain for the passage of the operators







#### Frontally suspended plenums (2X)

#### Fixed wall with panels on back









#### Frontally suspended plenums (2X)

# Fixed wall on back with panels and motorized roller curtains (central+on sides)









#### Totally suspended plenums (2X)









#### Totally suspended plenums (2X)

## Sliding manual curtains (on 4 sides + central)









#### 1- CAR BAY

#### 1-bay









#### 2-CARS BAYS









#### 3-CARS BAYS









#### (2+1)-C