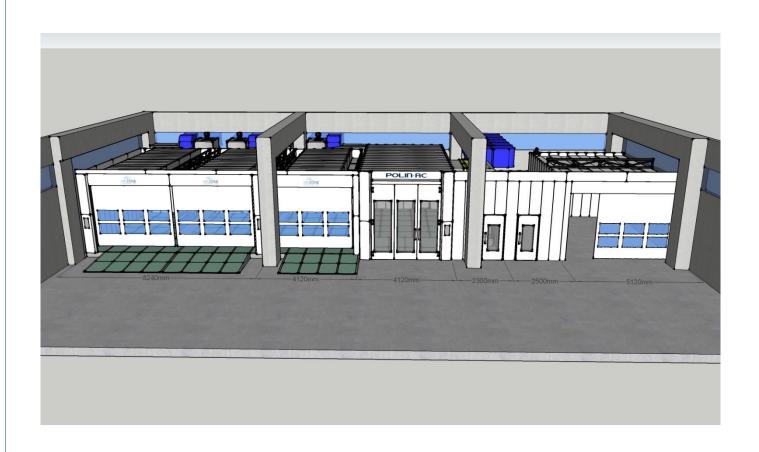

k/sides









#### Self-supporting ground columns (2X)

#### 2-bays



Central sliding manual curtain for the passage of the operators







#### Frontally suspended plenums (2X)

#### Fixed wall with panels on back









#### Frontally suspended plenums (2X)

# Fixed wall on back with panels and motorized roller curtains (central+on sides)









#### Totally suspended plenums (2X)









#### Totally suspended plenums (2X)

## Sliding manual curtains (on 4 sides + central)









#### 1- CAR BAY

#### 1-bay









#### 2-CARS BAYS









#### 3-CARS BAYS









#### (2+1)-CARS BAYS









#### **BACK WALL ACCESSORIES**



- LED light fixtures
- Service personnel door Suctions
- Maintenance

- Cabinets







#### FLOOR ACCESSORIES









#### 3D - LAYOUT EXAMPLES









### 3D - LAYOUT EXAMPLES ZONES 2+1









### 3D - LAYOUT EXAMPLES ZONES 2+1