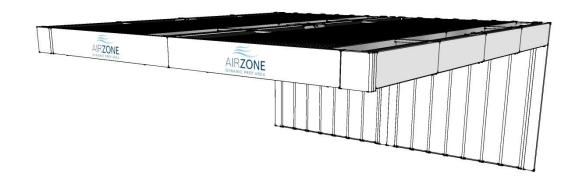

l curtains and roller motorized with fixed panels walls









#### Self-supporting ground columns LED SHIELD SYSTEM +









# Self-supporting ground columns Motorized roller curtains and back fixed panels with cabinets and equipments









# Self-supporting ground columns Sliding manual curtains on frontal and side motorized roller curtains and fixed back panels wall









#### Self-supporting ground columns

## Frontal/on sides sliding manual curtains and fixed panels wall on back









#### Self-supporting ground columns

#### Fixed wall with panels on back/sides









#### Self-supporting ground columns (2X)

#### 2-bays



Central sliding manual curtain for the passage of the operators







#### Frontally suspended plenums (2X)

#### Fixed wall with panels on back









#### Frontally suspended plenums (2X)

# Fixed wall on back with panels and motorized roller curtains (central+on sides)









#### Totally suspended plenums (2X)









#### Totally suspended plenums (2X)

## Sliding manual curtains (on 4 sides + central)









#### 1- CAR BAY

#### 1-bay









#### 2-CARS BAYS









#### 3-CARS BAYS









#### (2+1)-CARS BAYS









#### **BACK WALL ACCESSORIES**



- LED light fixtures
- Service personnel door Suctions
- Maintenance

- Cabinets







#### FLOOR ACCESSORIES









#### 3D - LAYOUT EXAMPLES









### 3D - LAYOUT EXAMPLES ZONES 2+1









### 3D - LAYOUT EXAMPLES ZONES 2+1