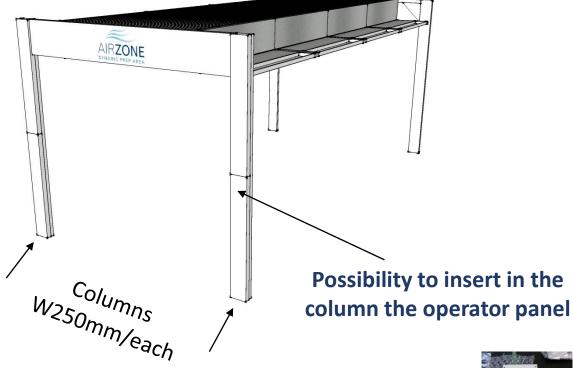

**Preparation and spray zones** 





LED

1500mm 20W/each

865

(color code,

morning light)

#### Single plenum









2000 mm



4+4

1750 mm









### **Modulability** adaptable to space requirements / need









#### Self-supporting ground columns

#### 1-bay











#### Self-supporting ground columns

#### Manual sliding curtains









#### Self-supporting ground columns

#### Motorized roller curtains

#### 1-bay



Seal profiles with passage reduction







#### Self-supporting ground columns Rigid panels









# Self-supporting ground columns Motorized curtain on the frontal with on side/back panels









# Self-supporting ground columns Motorized curtain on the frontal/side with on side/back panels







# Self-supporting ground columns Manual sliding curtain on the frontal with on side roller curtains and on side/back panels







## Suspended on front On back fixed panels









#### Suspended on front

#### On back fixed panels









#### Totally suspended plenum

1-bay









#### Suspension kit with chain OPTIONA