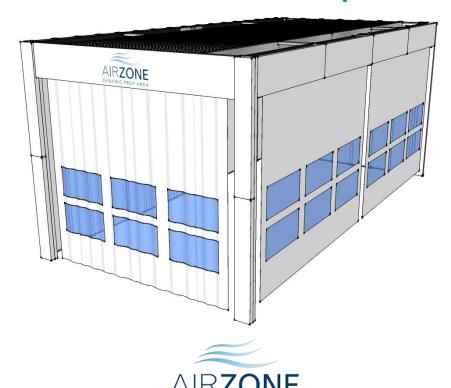

code,

morning light)

#### Single plenum









2000 mm



4+4

1750 mm









### **Modulability** adaptable to space requirements / need









#### Self-supporting ground columns

#### 1-bay











#### Self-supporting ground columns

#### Manual sliding curtains









#### Self-supporting ground columns

#### Motorized roller curtains

#### 1-bay



Seal profiles with passage reduction







#### Self-supporting ground columns Rigid panels









# Self-supporting ground columns Motorized curtain on the frontal with on side/back panels









# Self-supporting ground columns Motorized curtain on the frontal/side with on side/back panels







# Self-supporting ground columns Manual sliding curtain on the frontal with on side roller curtains and on side/back panels







## Suspended on front On back fixed panels









#### Suspended on front

#### On back fixed panels









#### Totally suspended plenum

1-bay









#### Suspension kit with chain OPTIONAL

#### 1-bay









#### Totally suspended plenum

#### Sliding manual curtains









#### Totally suspended plenum

# Sliding manual curtain on the frontal with on side roller motorized curtains







### Self-supporting ground columns DOUBLE ZONE









# Self-supporting ground columns Sliding manual curtains and roller motorized with fixed panels walls









#### Self-supporting ground columns LED SHIELD SYSTEM +









# Self-supporting ground columns Motorized roller curtains and back fixed panels with cabinets and equipments









# Self-supporting ground columns Slidi