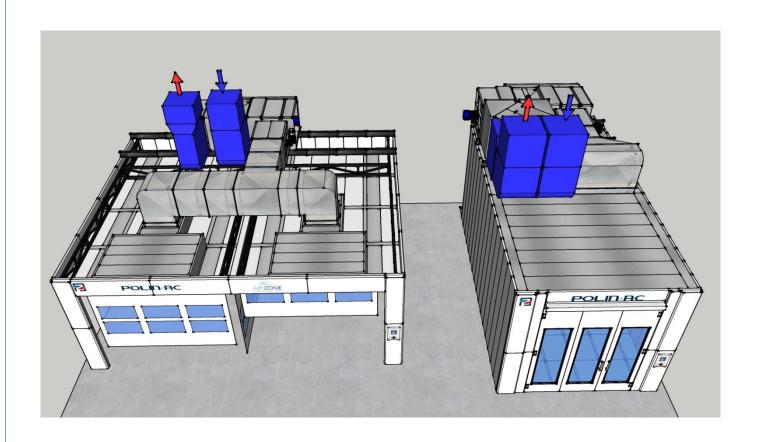

operators







#### Frontally suspended plenums (2X)

#### Fixed wall with panels on back









#### Frontally suspended plenums (2X)

# Fixed wall on back with panels and motorized roller curtains (central+on sides)









#### Totally suspended plenums (2X)









#### Totally suspended plenums (2X)

## Sliding manual curtains (on 4 sides + central)









#### 1- CAR BAY

#### 1-bay









#### 2-CARS BAYS









#### 3-CARS BAYS









#### (2+1)-CARS BAYS









#### **BACK WALL ACCESSORIES**



- LED light fixtures
- Service personnel door Suctions
- Maintenance

- Cabinets







#### FLOOR ACCESSORIES









#### 3D - LAYOUT EXAMPLES









### 3D - LAYOUT EXAMPLES ZONES 2+1









### 3D - LAYOUT EXAMPLES ZONES 2+1