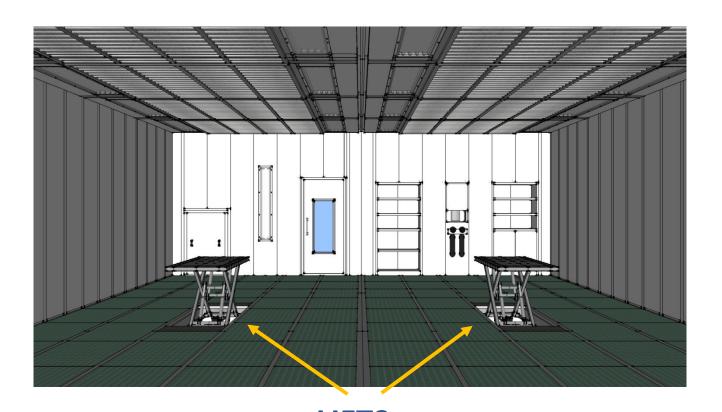

#### Fixed wall with panels on back/sides









#### Self-supporting ground columns (2X)

#### 2-bays



Central sliding manual curtain for the passage of the operators







#### Frontally suspended plenums (2X)

#### Fixed wall with panels on back









#### Frontally suspended plenums (2X)

# Fixed wall on back with panels and motorized roller curtains (central+on sides)









#### Totally suspended plenums (2X)









#### Totally suspended plenums (2X)

## Sliding manual curtains (on 4 sides + central)









#### 1- CAR BAY

#### 1-bay









#### 2-CARS BAYS









#### 3-CARS BAYS









#### (2+1)-CARS BAYS









#### **BACK WALL ACCESSORIES**



- LED light fixtures
- Service personnel door Suctions
- Maintenance

- Cabinets







#### FLOOR ACCESSORIES









#### 3D - LAYOUT EXAMPLES









### 3D - LAYOUT EXAMPLES ZONES 2+1









### 3D - LAYOUT EXAMPLES ZONES 2+1