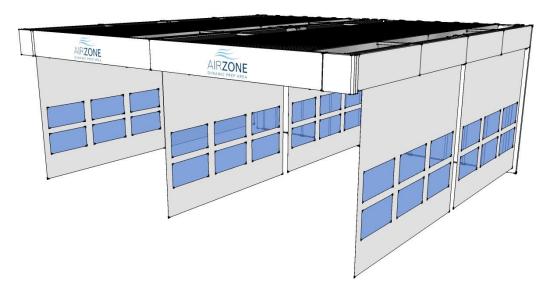

# Self-supporting ground columns Motorized curtain on the frontal with on side/back panels

# Self-supporting ground columns Motorized curtain on the frontal/side with on side/back panels