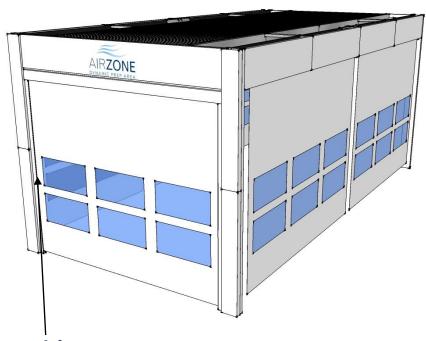

**Preparation and spray zones** 





LED

1500mm 20W/each

865

(color code,

morning light)

#### Single plenum









2000 mm



4+4

1750 mm









### **Modulability** adaptable to space requirements / need









#### Self-supporting ground columns

#### 1-bay











#### Self-supporting ground columns

#### Manual sliding curtains









#### Self-supporting ground columns

#### Motorized roller curtains

#### 1-bay



Seal profiles with passage reduction







#### Self-supporting ground columns Rigid panels









# Self-supporting ground columns Motorized curtain on the frontal with on side/back panels









# Self-supporting ground columns Motorized curtain on the frontal/side with on side/back panels







# Self-supporting ground columns Manual sliding curtain on the frontal with on side roller curtains and on side/back panels







## Suspended on front On back fixed panels









#### Suspended on front

#### On back fixed panels









#### Totally suspended plenum

1-bay









#### Suspension kit with chain OPTIONAL

#### 1-bay









#### Totally suspended plenum

#### Sliding manual curtains









#### Totally suspended plenum

# Sliding manual curtain on the frontal wit