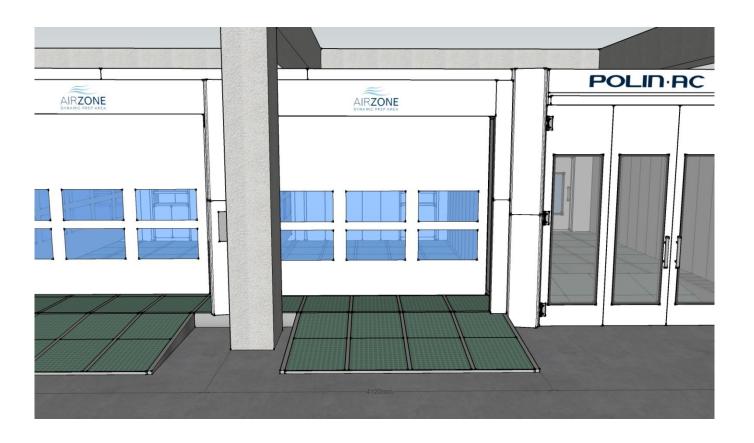

curtain for the passage of the operators







#### Frontally suspended plenums (2X)

#### Fixed wall with panels on back









#### Frontally suspended plenums (2X)

# Fixed wall on back with panels and motorized roller curtains (central+on sides)









#### Totally suspended plenums (2X)









#### Totally suspended plenums (2X)

## Sliding manual curtains (on 4 sides + central)









#### 1- CAR BAY

#### 1-bay









#### 2-CARS BAYS









#### 3-CARS BAYS









#### (2+1)-CARS BAYS









#### **BACK WALL ACCESSORIES**



- LED light fixtures
- Service personnel door Suctions
- Maintenance

- Cabinets







#### FLOOR ACCESSORIES









#### 3D - LAYOUT EXAMPLES









### 3D - LAYOUT EXAMPLES ZONES 2+1









### 3D - LAYOUT EXAMPLES ZONES 2+1