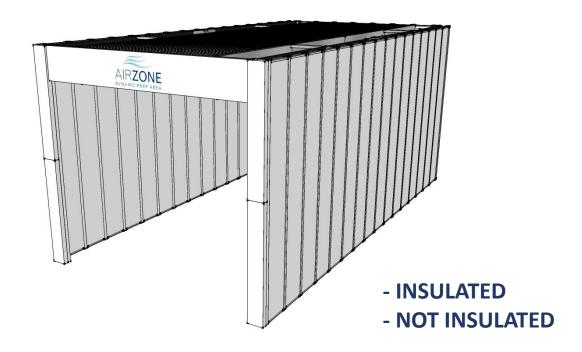

**Preparation and spray zones** 





LED

1500mm 20W/each

865

(color code,

morning light)

#### Single plenum









2000 mm



4+4

1750 mm









### **Modulability** adaptable to space requirements / need









#### Self-supporting ground columns

#### 1-bay











#### Self-supporting ground columns

#### Manual sliding curtains









#### Self-supporting ground columns

#### Motorized roller curtains

#### 1-bay



Seal profiles with passage reduction







#### Self-supporting ground columns Rigid panels









# Self-supporting ground columns Motorized curtain on the frontal with on side/back panels









# Self-supporting ground columns Motorized curtain on the frontal/side with on side/back panels







# Self-supporting ground columns Manual sliding curtain on the frontal with on side roller curtains and on side/back panels







## Suspended on front On back fixed panels









#### Suspended on front

#### On back fixed panels









#### Totally suspended plenum

1-bay









#### Suspension kit with chain OPTIONAL

#### 1-bay









#### Totally suspended plenum

#### Sliding manual curtains









#### Totally suspended plenum

# Sliding manual curtain on the frontal with on side roller motorized curtains







### Self-supporting ground columns DOUBLE ZONE