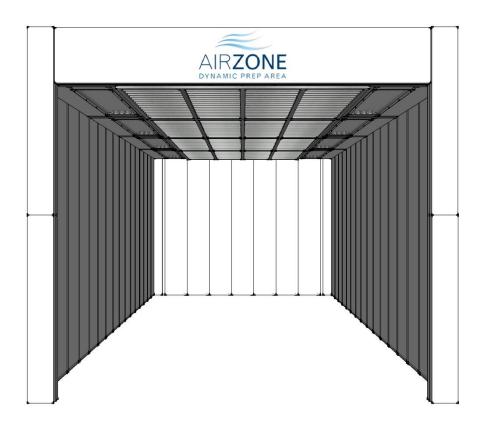

frontal and side motorized roller curtains and fixed back panels wall









#### Self-supporting ground columns

## Frontal/on sides sliding manual curtains and fixed panels wall on back









#### Self-supporting ground columns

#### Fixed wall with panels on back/sides









#### Self-supporting ground columns (2X)

#### 2-bays



Central sliding manual curtain for the passage of the operators







#### Frontally suspended plenums (2X)

#### Fixed wall with panels on back









#### Frontally suspended plenums (2X)

# Fixed wall on back with panels and motorized roller curtains (central+on sides)









#### Totally suspended plenums (2X)









#### Totally suspended plenums (2X)

## Sliding manual curtains (on 4 sides + central)









#### 1- CAR BAY

#### 1-bay









#### 2-CARS BAYS









#### 3-CARS BAYS









#### (2+1)-CARS BAYS









#### **BACK WALL ACCESSORIES**



- LED light fixtures
- Service personnel door Suctions
- Maintenance

- Cabinets







#### FLOOR ACCESSORIES









#### 3D - LAYOUT EXAMPLES









### 3D - LAYOUT EXAMPLES ZONES 2+1









### 3D - LAYOUT EXAMPLES ZONES 2+1