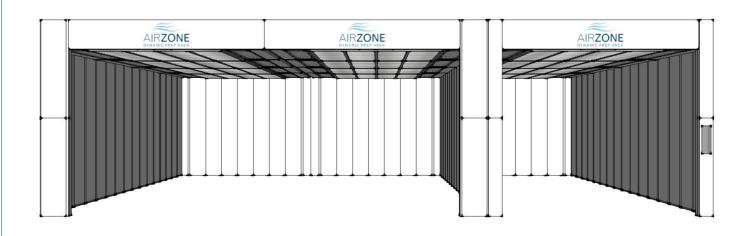

## Self-supporting ground columns

## Frontal/on sides sliding manual curtains and fixed panels wall on back









#### Self-supporting ground columns

#### Fixed wall with panels on back/sides









#### Self-supporting ground columns (2X)

#### 2-bays



Central sliding manual curtain for the passage of the operators







#### Frontally suspended plenums (2X)

#### Fixed wall with panels on back









#### Frontally suspended plenums (2X)

# Fixed wall on back with panels and motorized roller curtains (central+on sides)









#### Totally suspended plenums (2X)









#### Totally suspended plenums (2X)

## Sliding manual curtains (on 4 sides + central)









#### 1- CAR BAY

#### 1-bay









#### 2-CARS BAYS









#### 3-CARS BAYS









#### (2+1)-CARS BAYS









#### **BACK WALL ACCESSORIES**



- LED light fixtures
- Service personnel door Suctions
- Maintenance

- Cabinets







#### FLOOR ACCESSORIES









#### 3D - LAYOUT EXAMPLES









### 3D - LAYOUT EXAMPLES ZONES 2+1









### 3D - LAYOUT EXAMPLES ZONES 2+1