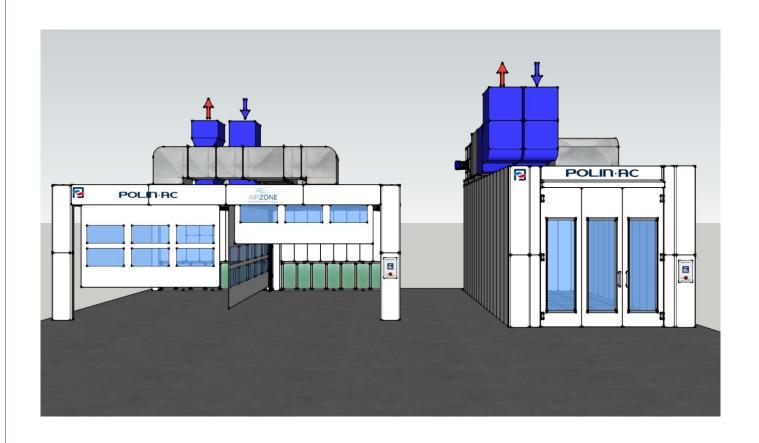

of the operators







#### Frontally suspended plenums (2X)

#### Fixed wall with panels on back









#### Frontally suspended plenums (2X)

# Fixed wall on back with panels and motorized roller curtains (central+on sides)









#### Totally suspended plenums (2X)









#### Totally suspended plenums (2X)

## Sliding manual curtains (on 4 sides + central)









#### 1- CAR BAY

#### 1-bay









#### 2-CARS BAYS









#### 3-CARS BAYS









#### (2+1)-CARS BAYS









#### **BACK WALL ACCESSORIES**



- LED light fixtures
- Service personnel door Suctions
- Maintenance

- Cabinets







#### FLOOR ACCESSORIES









#### 3D - LAYOUT EXAMPLES









### 3D - LAYOUT EXAMPLES ZONES 2+1









### 3D - LAYOUT EXAMPLES ZONES 2+1