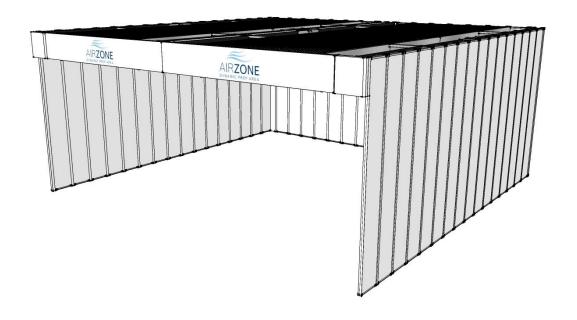

tally suspended plenum

# Sliding manual curtain on the frontal with on side roller motorized curtains







### Self-supporting ground columns DOUBLE ZONE









# Self-supporting ground columns Sliding manual curtains and roller motorized with fixed panels walls









#### Self-supporting ground columns LED SHIELD SYSTEM +









# Self-supporting ground columns Motorized roller curtains and back fixed panels with cabinets and equipments









# Self-supporting ground columns Sliding manual curtains on frontal and side motorized roller curtains and fixed back panels wall









#### Self-supporting ground columns

## Frontal/on sides sliding manual curtains and fixed panels wall on back









#### Self-supporting ground columns

#### Fixed wall with panels on back/sides









#### Self-supporting ground columns (2X)

#### 2-bays



Central sliding manual curtain for the passage of the operators







#### Frontally suspended plenums (2X)

#### Fixed wall with panels on back









#### Frontally suspended plenums (2X)

# Fixed wall on back with panels and motorized roller curtains (central+on sides)









#### Totally suspended plenums (2X)









#### Totally suspended plenums (2X)

## Sliding manual curtains (on 4 sides + central)









#### 1- CAR BAY

#### 1-bay









#### 2-CARS BAYS









#### 3-CARS BAYS









#### (2+1)-CARS BAYS









#### **BACK WALL ACCESSORIES**



- LED light fixtures
- Service personnel door Suctions
- Maintenance

- Cabinets







#### FLOOR ACCESSORIES









#### 3D - LAYOUT EXAMPLES









#