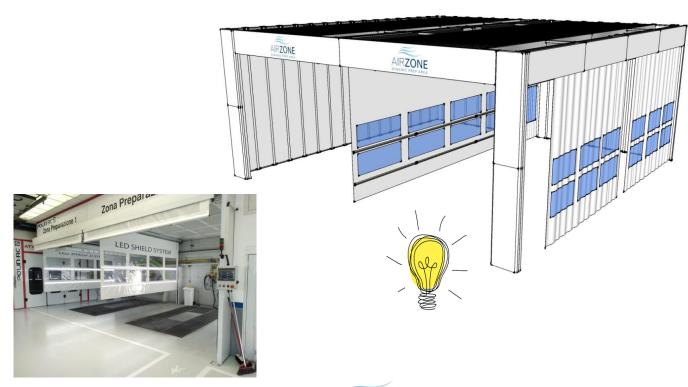

### Self-supporting ground columns DOUBLE ZONE

# Self-supporting ground columns Sliding manual curtains and roller motorized with fixed panels walls