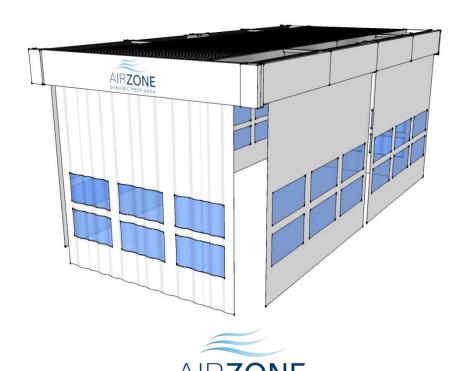

## Frontal/on sides sliding manual curtains and fixed panels wall on back

#### Fixed wall with panels on back/sides