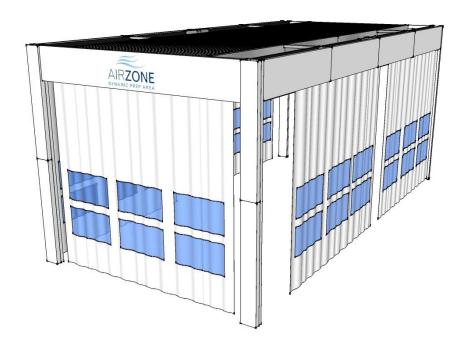

**Preparation and spray zones** 





LED

1500mm 20W/each

865

(color code,

morning light)

#### Single plenum









2000 mm



4+4

1750 mm









### **Modulability** adaptable to space requirements / need









#### Self-supporting ground columns

#### 1-bay











#### Self-supporting ground columns

#### Manual sliding curtains









#### Self-supporting ground columns

#### Motorized roller curtains

#### 1-bay



Seal profiles with passage reduction







#### Self-supporting ground columns Rigid panels









# Self-supporting ground columns Motorized curtain on the frontal with on side/back panels









# Self-supporting ground columns Motorized curtain on the frontal/side with on side/back panels







# Self-supporting ground columns Manual sliding curtain on the frontal with on side roller curtains and on side/back panels







## Suspended on front On back fixed panels









#### Suspended on front

#### On back fixed panels









#### Totally suspended plenum

1-bay









#### Suspension kit with chain OPTIONAL

#### 1-bay









#### Totally suspended plenum

#### Sliding manual cur