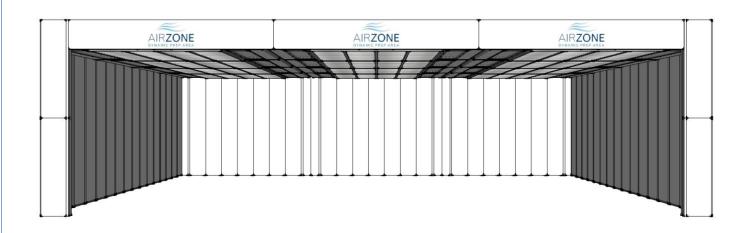

d back panels wall









#### Self-supporting ground columns

## Frontal/on sides sliding manual curtains and fixed panels wall on back









#### Self-supporting ground columns

#### Fixed wall with panels on back/sides









#### Self-supporting ground columns (2X)

#### 2-bays



Central sliding manual curtain for the passage of the operators







#### Frontally suspended plenums (2X)

#### Fixed wall with panels on back









#### Frontally suspended plenums (2X)

# Fixed wall on back with panels and motorized roller curtains (central+on sides)









#### Totally suspended plenums (2X)









#### Totally suspended plenums (2X)

## Sliding manual curtains (on 4 sides + central)









#### 1- CAR BAY

#### 1-bay









#### 2-CARS BAYS









#### 3-CARS BAYS









#### (2+1)-CARS BAYS









#### **BACK WALL ACCESSORIES**



- LED light fixtures
- Service personnel door Suctions
- Maintenance

- Cabinets







#### FLOOR ACCESSORIES









#### 3D - LAYOUT EXAMPLES









### 3D - LAYOUT EXAMPLES ZONES 2+1









### 3D - LAYOUT EXAMPLES ZONES 2+1