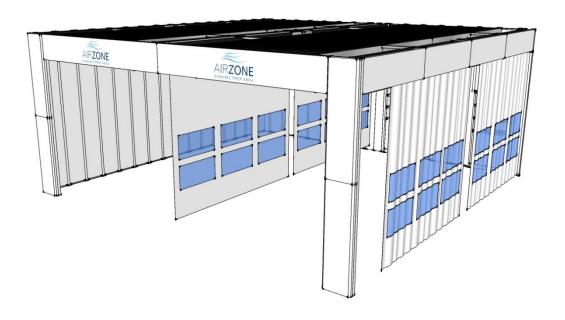

# Self-supporting ground columns Motorized curtain on the frontal with on side/back panels

# Self-supporting ground columns Motorized curtain on the frontal/side with on side/back panels

# Self-supporting ground columns Manual sliding curtain on the frontal with on side roller curtains and on side/back panels