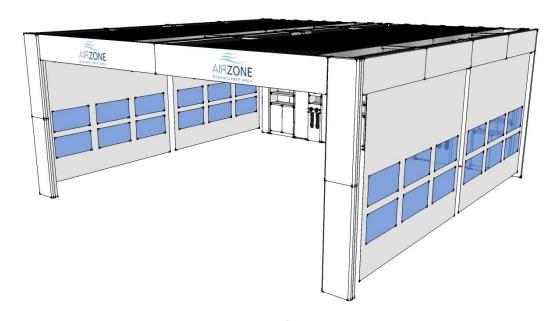

side roller curtains and on side/back panels







## Suspended on front On back fixed panels









#### Suspended on front

#### On back fixed panels









#### Totally suspended plenum

1-bay









#### Suspension kit with chain OPTIONAL

#### 1-bay









#### Totally suspended plenum

#### Sliding manual curtains









#### Totally suspended plenum

# Sliding manual curtain on the frontal with on side roller motorized curtains







### Self-supporting ground columns DOUBLE ZONE









# Self-supporting ground columns Sliding manual curtains and roller motorized with fixed panels walls









#### Self-supporting ground columns LED SHIELD SYSTEM +









# Self-supporting ground columns Motorized roller curtains and back fixed panels with cabinets and equipments









# Self-supporting ground columns Sliding manual curtains on frontal and side motorized roller curtains and fixed back panels wall









#### Self-supporting ground columns

## Frontal/on sides sliding manual curtains and fixed panels wall on back









#### Self-supporting ground columns

#### Fixed wall with panels on back/sides









#### Self-supporting ground columns (2X)

#### 2-bays



Central sliding manual curtain for the passage of the operators







#### Frontally suspended plenums (2X)

#### Fixed wall with panels on back









#### Frontally suspended plenums (2X)

# Fixed wall on back with panels and motorized roller curtains (central+on sides)









#### Totally suspended plenums (2X)









#### Totally suspended plenums (2X)

## Sliding manual cur