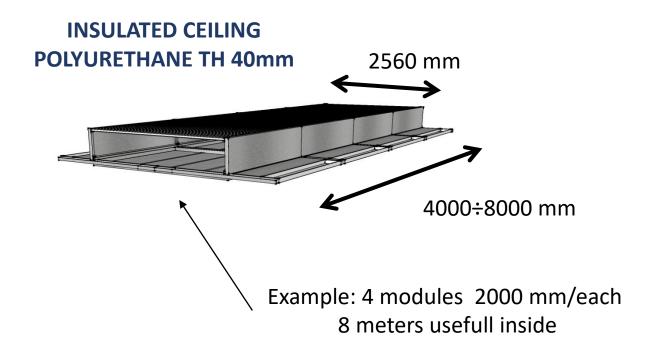

**Preparation and spray zones** 





LED

1500mm 20W/each

865

(color code,

morning light)

#### Single plenum









2000 mm



4+4

1750 mm









### **Modulability** adaptable to space requirements / need









#### Self-supporting ground columns

#### 1-bay











#### Self-supporting ground columns

#### Manual sliding curtains









#### Self-supporting ground columns

#### Motorized roller curtains

#### 1-bay



Seal profiles with passage reduction







#### Self-supporting ground columns Rigid panels









# Self-supporting ground columns Motorized curtain on the frontal with on side/back panels









# Self-supporting ground columns Motorized curtain on the frontal/side with on side/back panels







# Self-supporting ground columns Manual sliding curtain on the frontal with on side roller curtains and on side/back panels







## Suspended on front On back fixed panels









#### Suspended on front

#### On back fixed panels









#### Totally suspended plen