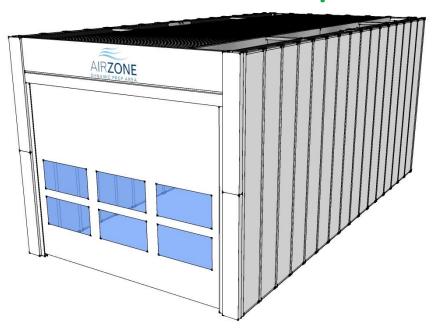

**Preparation and spray zones** 





LED

1500mm 20W/each

865

(color code,

morning light)

#### Single plenum









2000 mm



4+4

1750 mm









### **Modulability** adaptable to space requirements / need









#### Self-supporting ground columns

#### 1-bay











#### Self-supporting ground columns

#### Manual sliding curtains









#### Self-supporting ground columns

#### Motorized roller curtains

#### 1-bay



Seal profiles with passage reduction







#### Self-supporting ground columns Rigid panels









# Self-supporting ground columns Motorized curtain on the frontal with on side/back panels









# Self-supporting ground columns Motorized curtain on the frontal/side with on side/back panels







# Self-supporting ground columns Manual sliding curtain on the frontal with on side roller curtains and on side/back panels







## Suspended on front On back fixed panels









#### Suspended on front

#### On back fixed panels









#### Totally suspended plenum

1-bay









#### Suspension kit with chain OPTIONAL

#### 1-bay









#### Totally suspended plenum

#### Sliding manual curtains









#### Totally suspended plenum

# Sliding manual curtain on the frontal with on side roller motorized curtains







### Self-supporting ground columns DOUBLE ZONE









# Self-supporting ground columns Sliding manual curtains and roller motorized with fixed panels w