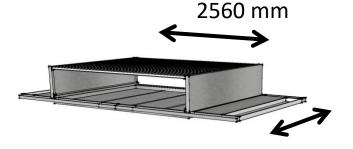

**Preparation and spray zones** 





LED

1500mm 20W/each

865

(color code,

morning light)

#### Single plenum









2000 mm



4+4

1750 mm









### **Modulability** adaptable to space requirements / need









#### Self-supporting ground columns

#### 1-bay











#### Self-supporting ground columns

#### Manual sliding curtains









#### Self-supporting ground columns

#### Motorized roller curtains

#### 1-bay



Seal profiles with passage reduction







#### Self-supporting ground columns Rigid panels









# Self-supporting ground columns Motorized curtain on the frontal with on side/back panels









# Self-supporting ground columns Motorized curtain on the frontal/side with on side/back panels







# Self-supporting ground columns Manual sliding curtain on the frontal with on side roller curtains and on side/back panels







## Suspended on front On back fixed panels