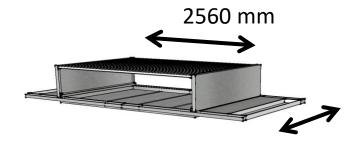

**Preparation and spray zones** 





LED

1500mm 20W/each

865

(color code,

morning light)

#### Single plenum









2000 mm



4+4

1750 mm









### **Modulability** adaptable to space requirements / need









#### Self-supporting ground columns

#### 1-bay











#### Self-supporting ground columns

#### Manual sliding curtains









#### Self-supporting ground columns

#### Motorized roller curtains

#### 1-bay



Seal profiles with passage reduction







#### Self-supporting ground columns Rigid panels









# Self-supporting ground columns Motorized curtain on the frontal with on side/back panels









# Self-supporting ground columns Motorized curtain on the frontal/side with on side/back panels







# Self-supporting ground columns Manual sliding curtain on the frontal with on side roller curtains and on side/back panels







## Suspended on front On back fixed panels









##