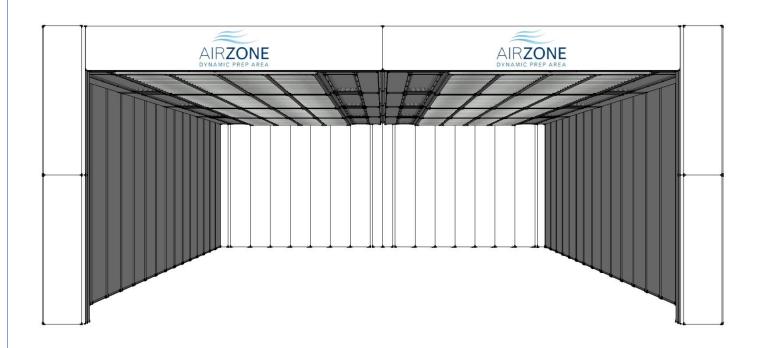

d roller curtains and fixed back panels wall









#### Self-supporting ground columns

## Frontal/on sides sliding manual curtains and fixed panels wall on back









#### Self-supporting ground columns

#### Fixed wall with panels on back/sides









#### Self-supporting ground columns (2X)

#### 2-bays



Central sliding manual curtain for the passage of the operators







#### Frontally suspended plenums (2X)

#### Fixed wall with panels on back









#### Frontally suspended plenums (2X)

# Fixed wall on back with panels and motorized roller curtains (central+on sides)









#### Totally suspended plenums (2X)









#### Totally suspended plenums (2X)

## Sliding manual curtains (on 4 sides + central)









#### 1- CAR BAY

#### 1-bay









#### 2-CARS BAYS









#### 3-CARS BAYS









#### (2+1)-CARS BAYS









#### **BACK WALL ACCESSORIES**



- LED light fixtures
- Service personnel door Suctions
- Maintenance

- Cabinets







#### FLOOR ACCESSORIES









#### 3D - LAYOUT EXAMPLES









### 3D - LAYOUT EXAMPLES ZONES 2+1









### 3D - LAYOUT EXAMPLES ZONES 2+1