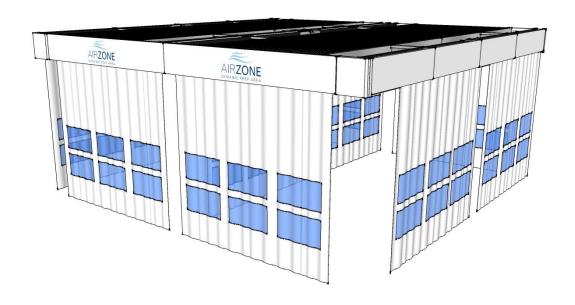

### Self-supporting ground columns DOUBLE ZONE

# Self-supporting ground columns Sliding manual curtains and roller motorized with fixed panels walls